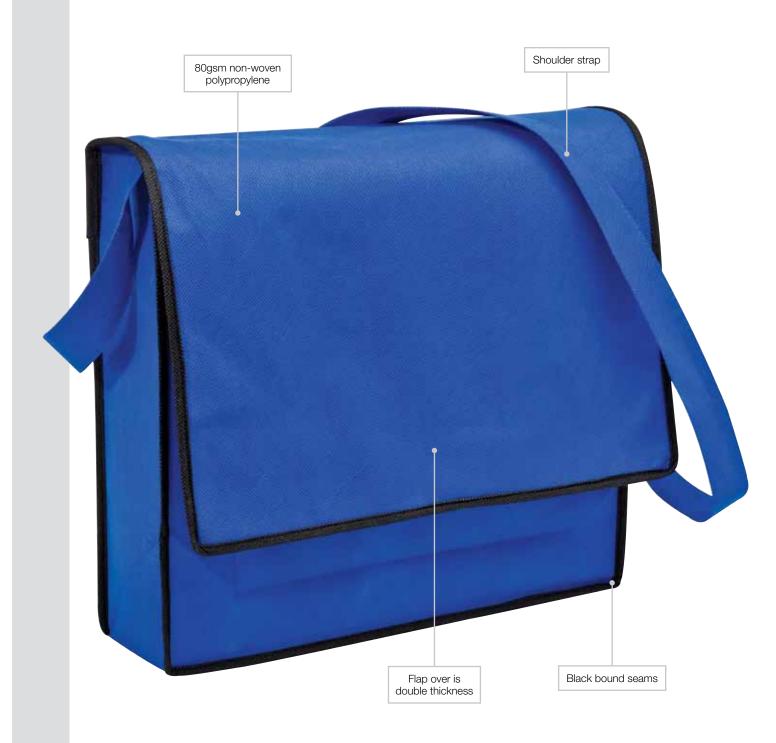

## **Non-Woven Satchel**

Specifications:

**DECORATION AREAS:** 

DESCRIPTION:

MATERIAL: 80gsm non-woven polypropylene

> SIZE: 37cm w x 32.5cm h x 10cm d

CAPACITY: 12 litres

**DECORATION TYPES:** Digital Transfer, Plastisol Transfer, Screenprint

1 250mm w x 220mm h

Print/Transfer areas

2 250mm w x 220mm h

3 250mm w x 220mm h

• 80gsm non-woven polypropylene

Black bound seams

Shoulder strap

• Flap over is double thickness