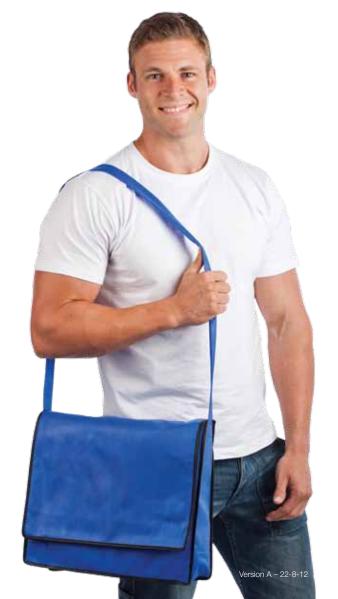

## **Non-Woven Satchel**

Conference papers, tour documents or lecture notes – the Non-Woven Satchel is convenient and easy.

colourways

## **Non-Woven Satchel**

Specifications:

**DECORATION AREAS:** 

DESCRIPTION:

MATERIAL: 80gsm non-woven polypropylene

> SIZE: 37cm w x 32.5cm h x 10cm d

CAPACITY: 12 litres

**DECORATION TYPES:** Digital Transfer, Plastisol Transfer, Screenprint